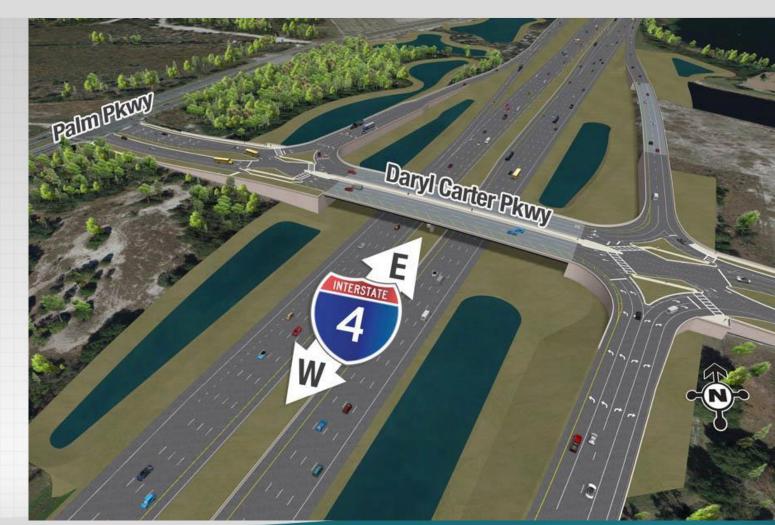

## FPID 441113-1: I-4 at Daryl Carter Pkwy

- Partial Diverging Diamond
  Interchange
- WB on-ramp will be built with I-4 BtU project in the future
- EB on-ramp braids over a future CD system
- Ponds built for ultimate capacity
- Includes tube from W of CFP to W of Daryl Carter Pkwy