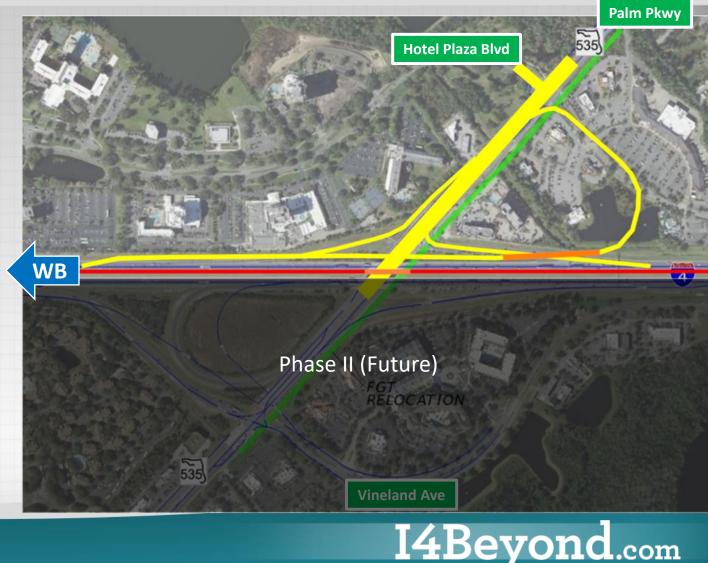

# 448914-1: I-4 at S.R. 535 Interchange Phase I

#### Phase I

- New loop ramp from NB SR 535 to WB I-4
- Realign and reconstruct WB I-4 offramp to SR 535
  - Additional ramp storage
- Widening along NB SR 535
  - Additional storage for left and right turns at Palm Pkwy
- Anticipated Construction starting in Fall 2023