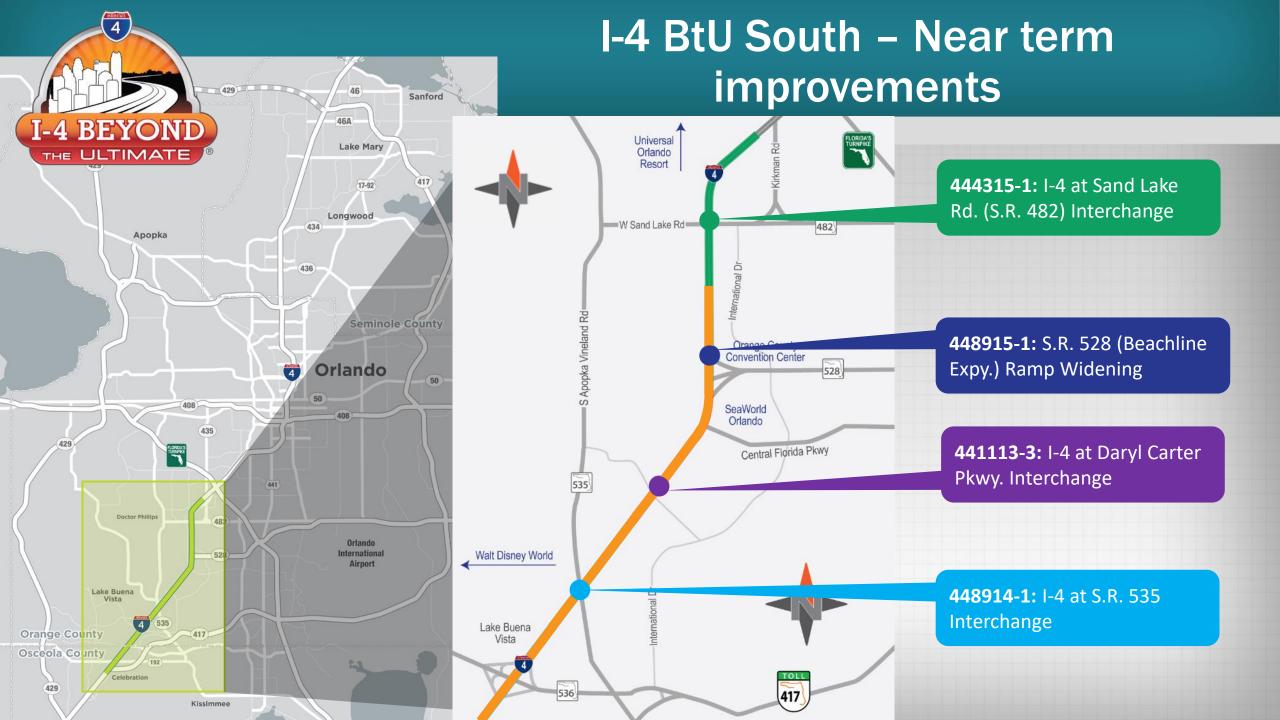

#### I-4 BtU South – Near term improvements

#### I-4 BtU South – Near term improvements

- Project Number 441113-1 & -3:
  I-4 at Daryl Carter Pkwy Interchange
- Project Number 448914-1 & 449771-1: *I-4 at SR 535 Interchange:*
- Project Number 448915-1:
  SR 528 / I-4 Off Ramp Widening

## FPID 441113-1: I-4 at Daryl Carter Pkwy

- Partial Diverging Diamond
  Interchange
- WB on-ramp will be built with I-4 BtU project in the future
- EB on-ramp braids over a future CD system
- Ponds built for ultimate capacity
- Includes tube from W of CFP to W of Daryl Carter Pkwy

# 448914-1: I-4 at S.R. 535 Interchange Phase I

#### Phase I

- New loop ramp from NB SR 535 to WB I-4
- Realign and reconstruct WB I-4 offramp to SR 535
  - Additional ramp storage
- Widening along NB SR 535
  - Additional storage for left and right turns at Palm Pkwy
- Anticipated Construction starting in Fall 2023