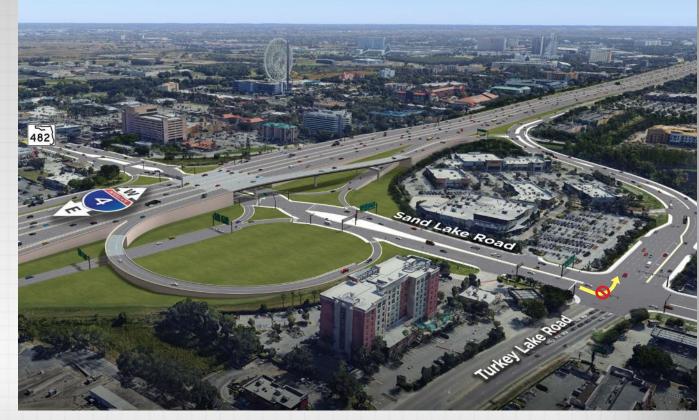

### I-4 at Sand Lake Rd Interchange Improvements

Improvements at Sand Lake Rd. Interchange Include:

- Diverging Diamond Interchange
- Elimination of Left turn WB Sand Lake Rd. to SB Turkey Lake Rd.
- Access to Turkey Lake Rd. from I-4
- Pedestrian and Bicycle Facilities
- Enhanced Aesthetics
- G/W FPID: 444315-3 (Tube from W of SR 528 to W of CFP)

#### I-4 at Sand Lake Rd Interchange Improvements

Sand Lake Road

TUREY Lake Roal

**Anticipated Construction Starting in Summer 2023** 