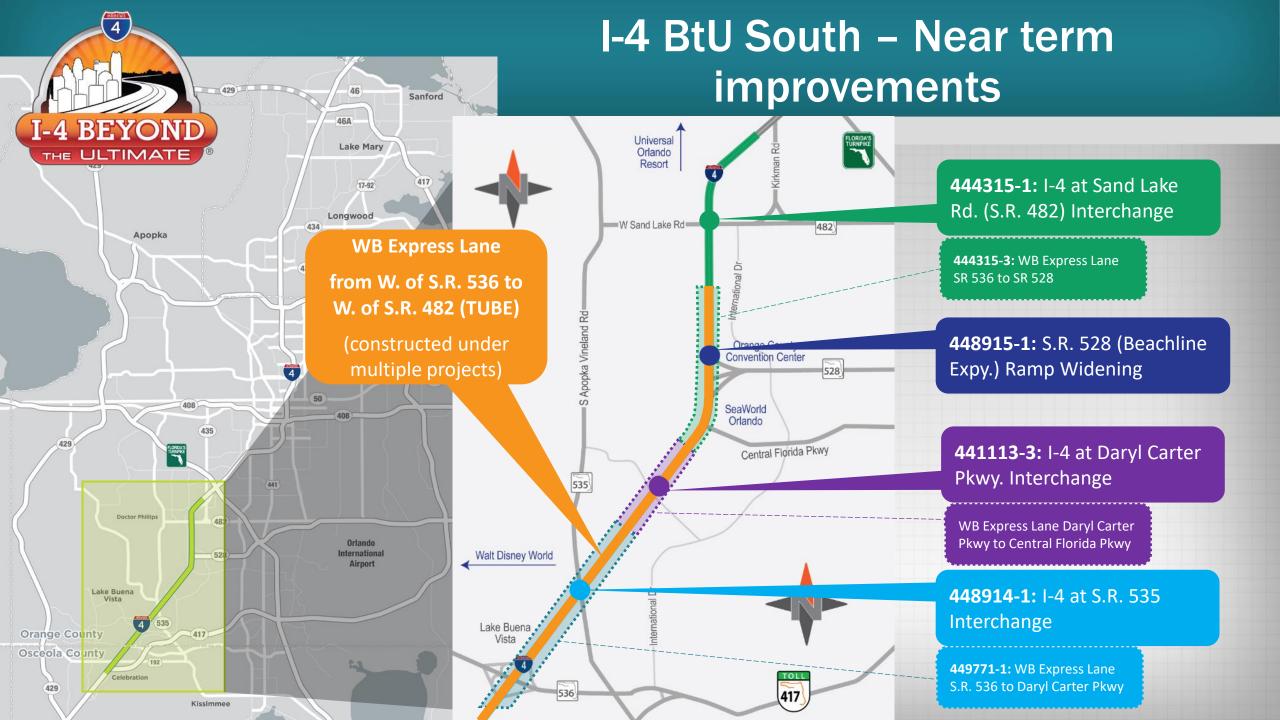

#### I-4 BtU South – Near term improvements

# Project Number 444315-1: I-4 at Sand Lake Road Interchange Improvements & Project Number 444315-3: I-4 WB Express Lane W S.R. 536 to W S.R. 528

### I-4 at Sand Lake Rd Interchange Improvements

Improvements at Sand Lake Rd. Interchange Include:

- Diverging Diamond Interchange
- Elimination of Left turn WB Sand Lake Rd. to SB Turkey Lake Rd.
- Access to Turkey Lake Rd. from I-4
- Pedestrian and Bicycle Facilities
- Enhanced Aesthetics
- G/W FPID: 444315-3 (Tube from W of SR 528 to W of CFP)

#### I-4 BtU South – Near term improvements

- Project Number 441113-1 & -3:
  I-4 at Daryl Carter Pkwy Interchange
- Project Number 448914-1 & 449771-1: *I-4 at SR 535 Interchange:*
- Project Number 448915-1:
  SR 528 / I-4 Off Ramp Widening

## FPID 441113-1: I-4 at Daryl Carter Pkwy

- Partial Diverging Diamond
  Interchange
- WB on-ramp will be built with I-4 BtU project in the future
- EB on-ramp braids over a future CD system
- Ponds built for ultimate capacity
- Includes tube from W of CFP to W of Daryl Carter Pkwy

# 448914-1: I-4 at S.R. 535 Interchange Phase I

#### Phase I

- New loop ramp from NB SR 535 to WB I-4
- Realign and reconstruct WB I-4 offramp to SR 535
  - Additional ramp storage
- Widening along NB SR 535
  - Additional storage for left and right turns at Palm Pkwy
- Anticipated Construction starting in Fall 2023