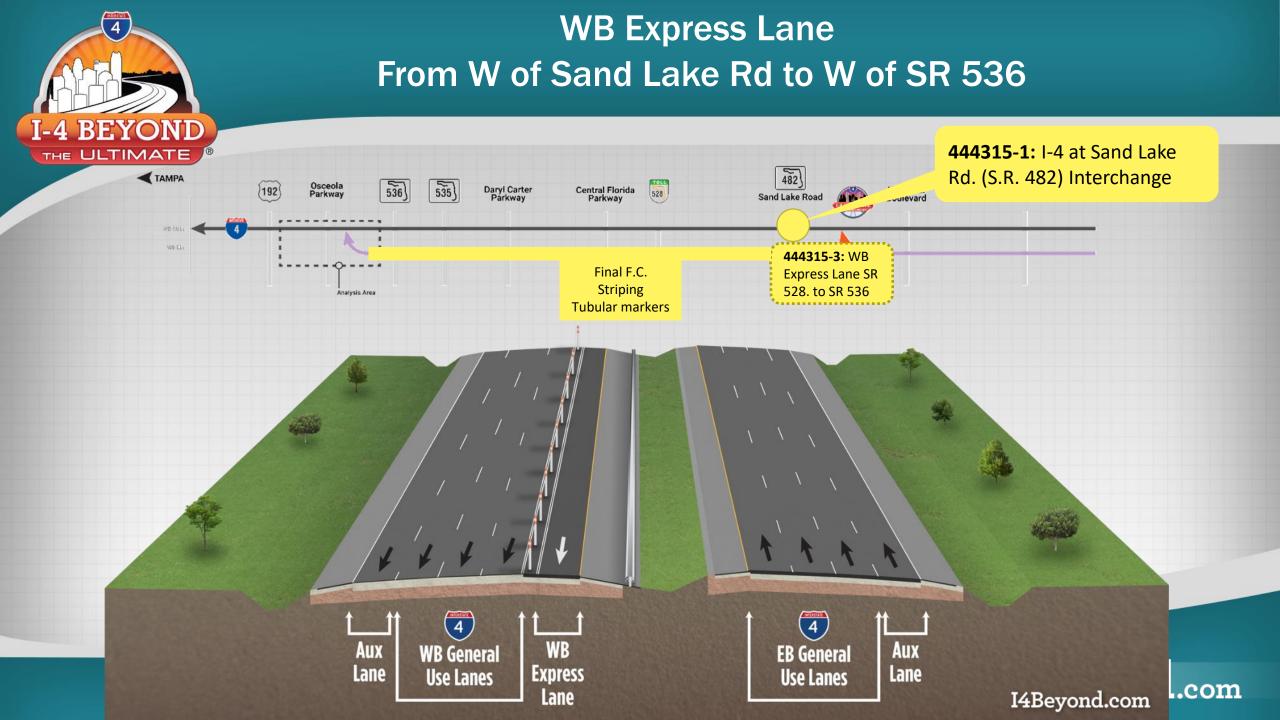

# Project Number 444315-1: I-4 at Sand Lake Road Interchange Improvements & Project Number 444315-3: I-4 WB Express Lane W S.R. 536 to W S.R. 528

### I-4 at Sand Lake Rd Interchange Improvements

Improvements at Sand Lake Rd. Interchange Include:

- Diverging Diamond Interchange
- Elimination of Left turn WB Sand Lake Rd. to SB Turkey Lake Rd.
- Access to Turkey Lake Rd. from I-4
- Pedestrian and Bicycle Facilities
- Enhanced Aesthetics
- G/W FPID: 444315-3 (Tube from W of SR 528 to W of CFP)

#### I-4 at Sand Lake Road (S.R. 482) and WB I-4 Express Lane Extension

Typical section: Ultimate section (includes 2 Express lanes in each direction\*) from I-4 Ultimate to west of Sand Lake Road

 $\mathbb{A}$ 

# I-4 at Sand Lake Road (S.R. 482) and WB I-4 Express Lane Extension

Typical section: Interim express lane in the WB direction from west of Sand Lake Road to west of Central Florida Pkwy.

I4Beyond.com

Aux