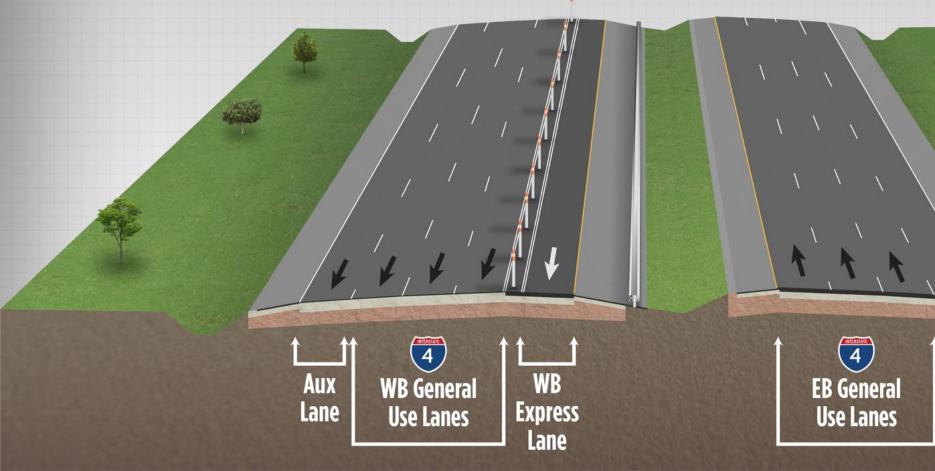

#### I-4 at Sand Lake Road (S.R. 482) and WB I-4 Express Lane Extension

Typical section: Ultimate section (includes 2 Express lanes in each direction\*) from I-4 Ultimate to west of Sand Lake Road

 $\mathbb{A}$ 

# I-4 at Sand Lake Road (S.R. 482) and WB I-4 Express Lane Extension

Typical section: Interim express lane in the WB direction from west of Sand Lake Road to west of Central Florida Pkwy.

I4Beyond.com

Aux