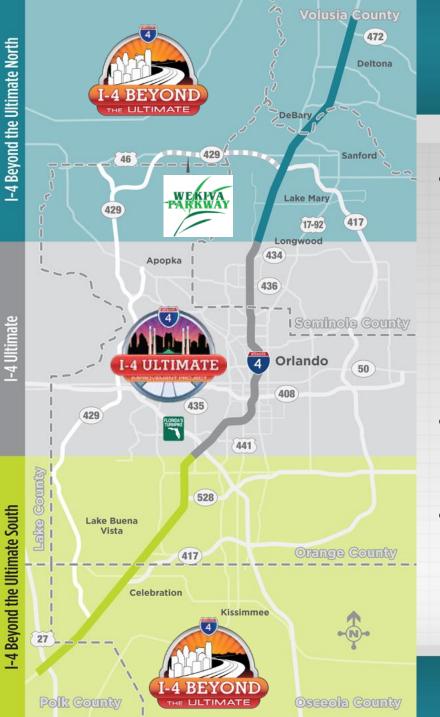

# I-4 Beyond the Ultimate

- Two 20-mile sections on either end of I-4 Ultimate I-4 Beyond the Ultimate North: East of State Road (S.R.) 434 to east of S.R. 472 I-4 Beyond the Ultimate South: West of U.S. 27 to west of S.R. 435/ Kirkman Road
- Designing and building a better I-4 through Central Florida
- Phased approach to meet operational needs with available funding