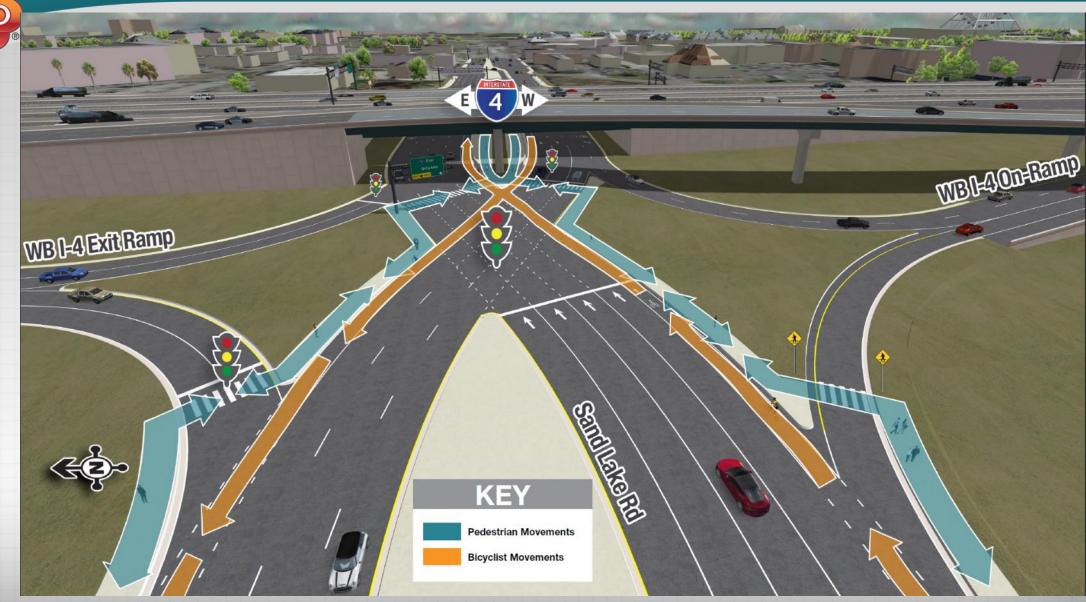

### I-4 at Sand Lake Rd Interchange Improvements

Improvements at Sand Lake Rd. Interchange Include:

- Diverging Diamond Interchange
- Elimination of Left turn WB Sand Lake Rd. to SB Turkey Lake Rd.
- Access to Turkey Lake Rd. from I-4
- Pedestrian and Bicycle Facilities
- Enhanced Aesthetics
- G/W FPID: 444315-3 (Tube from W of SR 528 to W of CFP)

#### Pedestrian and Bicyclist Movements on Sand Lake Road (State Road 482) at Interstate 4 (I-4)

View: Heading east on Sand Lake Road